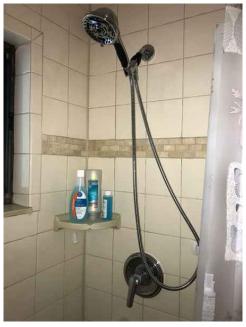

## **Plumbing System**

Under cabinet plumbing & drains

Washer Valves Kitchen Sink

Kitchen Sink

Master Bathroom

Master Bathroom Sink 2

Master Bathroom Toilet

Master Bathroom Shower