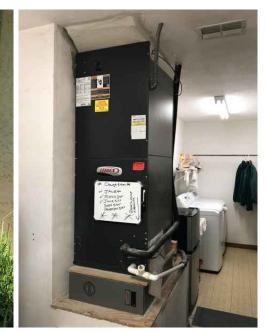

# **HVAC System**

HVAC Equipment

Serviced 3-17-2020 Mfg Plate 2008

# **4-Point Inspection Form**

| HVAC System                                                                                                                                                                                                                                                                                                                                                                                                                                                                                                                                                                                                                                                                                                                                                                                                                                                                                                                                                                                                                                                                                                                                                                                                                                                                                                                                                                                                                                                                                                                                                                                                                                                                                                                                                                                                                                                                                                                                                                                                                                                                                                                    |                                                                                                                |  |  |  |  |
|--------------------------------------------------------------------------------------------------------------------------------------------------------------------------------------------------------------------------------------------------------------------------------------------------------------------------------------------------------------------------------------------------------------------------------------------------------------------------------------------------------------------------------------------------------------------------------------------------------------------------------------------------------------------------------------------------------------------------------------------------------------------------------------------------------------------------------------------------------------------------------------------------------------------------------------------------------------------------------------------------------------------------------------------------------------------------------------------------------------------------------------------------------------------------------------------------------------------------------------------------------------------------------------------------------------------------------------------------------------------------------------------------------------------------------------------------------------------------------------------------------------------------------------------------------------------------------------------------------------------------------------------------------------------------------------------------------------------------------------------------------------------------------------------------------------------------------------------------------------------------------------------------------------------------------------------------------------------------------------------------------------------------------------------------------------------------------------------------------------------------------|----------------------------------------------------------------------------------------------------------------|--|--|--|--|
| Central AC: ✓ Yes ☐ No Central heat: ✓ Yes ☐ No                                                                                                                                                                                                                                                                                                                                                                                                                                                                                                                                                                                                                                                                                                                                                                                                                                                                                                                                                                                                                                                                                                                                                                                                                                                                                                                                                                                                                                                                                                                                                                                                                                                                                                                                                                                                                                                                                                                                                                                                                                                                                |                                                                                                                |  |  |  |  |
| If not central heat, indicate <b>primary</b> heat source and fuel type:                                                                                                                                                                                                                                                                                                                                                                                                                                                                                                                                                                                                                                                                                                                                                                                                                                                                                                                                                                                                                                                                                                                                                                                                                                                                                                                                                                                                                                                                                                                                                                                                                                                                                                                                                                                                                                                                                                                                                                                                                                                        |                                                                                                                |  |  |  |  |
| Are the heating, ventilation and air conditioning systems in good working order? 🗹 Ye                                                                                                                                                                                                                                                                                                                                                                                                                                                                                                                                                                                                                                                                                                                                                                                                                                                                                                                                                                                                                                                                                                                                                                                                                                                                                                                                                                                                                                                                                                                                                                                                                                                                                                                                                                                                                                                                                                                                                                                                                                          | s No (explain)                                                                                                 |  |  |  |  |
| Date of last HVAC servicing/inspection: 2020-03-17                                                                                                                                                                                                                                                                                                                                                                                                                                                                                                                                                                                                                                                                                                                                                                                                                                                                                                                                                                                                                                                                                                                                                                                                                                                                                                                                                                                                                                                                                                                                                                                                                                                                                                                                                                                                                                                                                                                                                                                                                                                                             |                                                                                                                |  |  |  |  |
| Hazards Present  Wood burning stove or central gas fireplace <i>not</i> professionally installed? ☐ Yes ☑ No  Space heater used as primary heat source? ☐ Yes ☑ No  Is the source portable? ☐ Yes ☑ No  Does the air handler/condensate line or drain pan show any signs of blockage or leakage, including water damage to the surrounding area? ☐ Yes ☑ No                                                                                                                                                                                                                                                                                                                                                                                                                                                                                                                                                                                                                                                                                                                                                                                                                                                                                                                                                                                                                                                                                                                                                                                                                                                                                                                                                                                                                                                                                                                                                                                                                                                                                                                                                                    |                                                                                                                |  |  |  |  |
| Supplemental Information                                                                                                                                                                                                                                                                                                                                                                                                                                                                                                                                                                                                                                                                                                                                                                                                                                                                                                                                                                                                                                                                                                                                                                                                                                                                                                                                                                                                                                                                                                                                                                                                                                                                                                                                                                                                                                                                                                                                                                                                                                                                                                       |                                                                                                                |  |  |  |  |
| Age of system: 12 Year last updated: 2008 (Please attach photo(s) of HVAC equipment, including dated manufacturer's plate)                                                                                                                                                                                                                                                                                                                                                                                                                                                                                                                                                                                                                                                                                                                                                                                                                                                                                                                                                                                                                                                                                                                                                                                                                                                                                                                                                                                                                                                                                                                                                                                                                                                                                                                                                                                                                                                                                                                                                                                                     |                                                                                                                |  |  |  |  |
| Plumbing System                                                                                                                                                                                                                                                                                                                                                                                                                                                                                                                                                                                                                                                                                                                                                                                                                                                                                                                                                                                                                                                                                                                                                                                                                                                                                                                                                                                                                                                                                                                                                                                                                                                                                                                                                                                                                                                                                                                                                                                                                                                                                                                |                                                                                                                |  |  |  |  |
| Is there a temperature pressure relief valve on the water heater?                                                                                                                                                                                                                                                                                                                                                                                                                                                                                                                                                                                                                                                                                                                                                                                                                                                                                                                                                                                                                                                                                                                                                                                                                                                                                                                                                                                                                                                                                                                                                                                                                                                                                                                                                                                                                                                                                                                                                                                                                                                              |                                                                                                                |  |  |  |  |
| General condition of the following plumbing fixtures and connections to applicances:                                                                                                                                                                                                                                                                                                                                                                                                                                                                                                                                                                                                                                                                                                                                                                                                                                                                                                                                                                                                                                                                                                                                                                                                                                                                                                                                                                                                                                                                                                                                                                                                                                                                                                                                                                                                                                                                                                                                                                                                                                           |                                                                                                                |  |  |  |  |
| Satisfactory Unsatisfactory N/A  Dishwasher  Refrigerator  Washing Machine  Water Heater  Showers/Tubs  Unsatisfactory  Unsatisfactory  Unsatisfactory  Unsatisfactory  Unsatisfactory  N/A  Unsatisfactory  Unsatisfactory  Unsatisfactory  Unsatisfactory  Unsatisfactory  Unsatisfactory  N/A  Unsatisfactory  Unsatisfactory  Unsatisfactory  N/A  Unsatisfactory  Unsatis | Satisfactory Unsatisfactory N/A  Toilets                                                                       |  |  |  |  |
| If unsatisfactory, please provide comments/details (leaks, wet/soft spots, mold, corrosion, grout/caulk, etc.).                                                                                                                                                                                                                                                                                                                                                                                                                                                                                                                                                                                                                                                                                                                                                                                                                                                                                                                                                                                                                                                                                                                                                                                                                                                                                                                                                                                                                                                                                                                                                                                                                                                                                                                                                                                                                                                                                                                                                                                                                |                                                                                                                |  |  |  |  |
| Supplemental Information                                                                                                                                                                                                                                                                                                                                                                                                                                                                                                                                                                                                                                                                                                                                                                                                                                                                                                                                                                                                                                                                                                                                                                                                                                                                                                                                                                                                                                                                                                                                                                                                                                                                                                                                                                                                                                                                                                                                                                                                                                                                                                       |                                                                                                                |  |  |  |  |
| Age of Piping System:  X Original to home Completely re-piped Partially re-piped (Provide year and extent of renovation in the comments below)                                                                                                                                                                                                                                                                                                                                                                                                                                                                                                                                                                                                                                                                                                                                                                                                                                                                                                                                                                                                                                                                                                                                                                                                                                                                                                                                                                                                                                                                                                                                                                                                                                                                                                                                                                                                                                                                                                                                                                                 | Type of pipes (check all that apply)  ✓ Copper ✓ PVC/CPVC  ☐ Galvanized ✓ PEX ☐ Polybutylene ☐ Other (specify) |  |  |  |  |