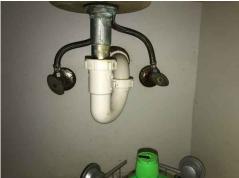

## **Plumbing System**

Under cabinet plumbing & drains

Washer Valves Kitchen Sink

Kitchen Sink

Master Bathroom

Master Bathroom Sink 2

Master Bathroom Toilet

Master Bathroom Shower