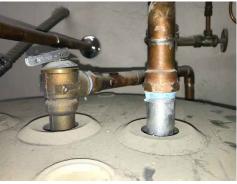

### Water Heater

TPR Valve With Drain Line

Rheem-No Drip Pan

Approx 4" drop off to wash room

Hot water tank sits below the main house foundation