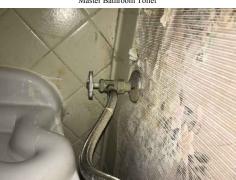

## **Plumbing System**

Under cabinet plumbing & drains

Washer Valves Kitchen Sink

Kitchen Sink

Master Bathroom

Master Bathroom Sink 2

Master Bathroom Toilet

Master Bathroom Shower