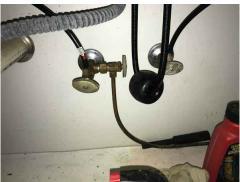

## **Plumbing System**

Under cabinet plumbing & drains

Washer Valves Kitchen Sink

Kitchen Sink

Master Bathroom

Master Bathroom Sink 2

Master Bathroom Toilet

Master Bathroom Shower