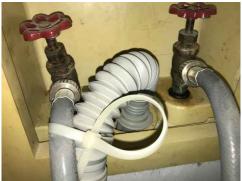

## **Plumbing System**

Under cabinet plumbing & drains

Washer Valves Kitchen Sink

Kitchen Sink

Master Bathroom

Master Bathroom Sink 2

Master Bathroom Toilet

Master Bathroom Shower