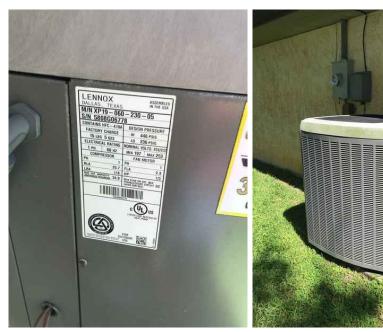

# **HVAC System**

HVAC Equipment

Serviced 3-17-2020 Mfg Plate 2008

# **4-Point Inspection Form**

| HVAC System                                                                                                                                                                                                                                                                                                                                                                                                                                                                                                                                                                                                                                                                                                                                                                                                                                                                                                                                                                                                                                                                                                                                                                                                                                                                                                                                                                                                                                                                                                                                                                                                                                                                                                                                                                                                                                                                                                                                                                                                                                                                                                                    |                                                                                                                |  |  |  |  |
|--------------------------------------------------------------------------------------------------------------------------------------------------------------------------------------------------------------------------------------------------------------------------------------------------------------------------------------------------------------------------------------------------------------------------------------------------------------------------------------------------------------------------------------------------------------------------------------------------------------------------------------------------------------------------------------------------------------------------------------------------------------------------------------------------------------------------------------------------------------------------------------------------------------------------------------------------------------------------------------------------------------------------------------------------------------------------------------------------------------------------------------------------------------------------------------------------------------------------------------------------------------------------------------------------------------------------------------------------------------------------------------------------------------------------------------------------------------------------------------------------------------------------------------------------------------------------------------------------------------------------------------------------------------------------------------------------------------------------------------------------------------------------------------------------------------------------------------------------------------------------------------------------------------------------------------------------------------------------------------------------------------------------------------------------------------------------------------------------------------------------------|----------------------------------------------------------------------------------------------------------------|--|--|--|--|
| Central AC: ✓ Yes ☐ No Central heat: ✓ Yes ☐ No                                                                                                                                                                                                                                                                                                                                                                                                                                                                                                                                                                                                                                                                                                                                                                                                                                                                                                                                                                                                                                                                                                                                                                                                                                                                                                                                                                                                                                                                                                                                                                                                                                                                                                                                                                                                                                                                                                                                                                                                                                                                                |                                                                                                                |  |  |  |  |
| If not central heat, indicate <b>primary</b> heat source and fuel type:                                                                                                                                                                                                                                                                                                                                                                                                                                                                                                                                                                                                                                                                                                                                                                                                                                                                                                                                                                                                                                                                                                                                                                                                                                                                                                                                                                                                                                                                                                                                                                                                                                                                                                                                                                                                                                                                                                                                                                                                                                                        |                                                                                                                |  |  |  |  |
| Are the heating, ventilation and air conditioning systems in good working order? 🗹 Ye                                                                                                                                                                                                                                                                                                                                                                                                                                                                                                                                                                                                                                                                                                                                                                                                                                                                                                                                                                                                                                                                                                                                                                                                                                                                                                                                                                                                                                                                                                                                                                                                                                                                                                                                                                                                                                                                                                                                                                                                                                          | s No (explain)                                                                                                 |  |  |  |  |
| Date of last HVAC servicing/inspection: 2020-03-17                                                                                                                                                                                                                                                                                                                                                                                                                                                                                                                                                                                                                                                                                                                                                                                                                                                                                                                                                                                                                                                                                                                                                                                                                                                                                                                                                                                                                                                                                                                                                                                                                                                                                                                                                                                                                                                                                                                                                                                                                                                                             |                                                                                                                |  |  |  |  |
| Hazards Present  Wood burning stove or central gas fireplace <i>not</i> professionally installed? ☐ Yes ☑ No  Space heater used as primary heat source? ☐ Yes ☑ No  Is the source portable? ☐ Yes ☑ No  Does the air handler/condensate line or drain pan show any signs of blockage or leakage, including water damage to the surrounding area? ☐ Yes ☑ No                                                                                                                                                                                                                                                                                                                                                                                                                                                                                                                                                                                                                                                                                                                                                                                                                                                                                                                                                                                                                                                                                                                                                                                                                                                                                                                                                                                                                                                                                                                                                                                                                                                                                                                                                                    |                                                                                                                |  |  |  |  |
| Supplemental Information                                                                                                                                                                                                                                                                                                                                                                                                                                                                                                                                                                                                                                                                                                                                                                                                                                                                                                                                                                                                                                                                                                                                                                                                                                                                                                                                                                                                                                                                                                                                                                                                                                                                                                                                                                                                                                                                                                                                                                                                                                                                                                       |                                                                                                                |  |  |  |  |
| Age of system: 12 Year last updated: 2008 (Please attach photo(s) of HVAC equipment, including dated manufacturer's plate)                                                                                                                                                                                                                                                                                                                                                                                                                                                                                                                                                                                                                                                                                                                                                                                                                                                                                                                                                                                                                                                                                                                                                                                                                                                                                                                                                                                                                                                                                                                                                                                                                                                                                                                                                                                                                                                                                                                                                                                                     |                                                                                                                |  |  |  |  |
| Plumbing System                                                                                                                                                                                                                                                                                                                                                                                                                                                                                                                                                                                                                                                                                                                                                                                                                                                                                                                                                                                                                                                                                                                                                                                                                                                                                                                                                                                                                                                                                                                                                                                                                                                                                                                                                                                                                                                                                                                                                                                                                                                                                                                |                                                                                                                |  |  |  |  |
| Is there a temperature pressure relief valve on the water heater?                                                                                                                                                                                                                                                                                                                                                                                                                                                                                                                                                                                                                                                                                                                                                                                                                                                                                                                                                                                                                                                                                                                                                                                                                                                                                                                                                                                                                                                                                                                                                                                                                                                                                                                                                                                                                                                                                                                                                                                                                                                              |                                                                                                                |  |  |  |  |
| General condition of the following plumbing fixtures and connections to applicances:                                                                                                                                                                                                                                                                                                                                                                                                                                                                                                                                                                                                                                                                                                                                                                                                                                                                                                                                                                                                                                                                                                                                                                                                                                                                                                                                                                                                                                                                                                                                                                                                                                                                                                                                                                                                                                                                                                                                                                                                                                           |                                                                                                                |  |  |  |  |
| Satisfactory Unsatisfactory N/A  Dishwasher  Refrigerator  Washing Machine  Water Heater  Showers/Tubs  Unsatisfactory  Unsatisfactory  Unsatisfactory  Unsatisfactory  Unsatisfactory  N/A  Unsatisfactory  Unsatisfactory  Unsatisfactory  Unsatisfactory  Unsatisfactory  Unsatisfactory  N/A  Unsatisfactory  Unsatisfactory  Unsatisfactory  N/A  Unsatisfactory  Unsatis | Satisfactory Unsatisfactory N/A  Toilets                                                                       |  |  |  |  |
| If unsatisfactory, please provide comments/details (leaks, wet/soft spots, mold, corrosion, grout/caulk, etc.).                                                                                                                                                                                                                                                                                                                                                                                                                                                                                                                                                                                                                                                                                                                                                                                                                                                                                                                                                                                                                                                                                                                                                                                                                                                                                                                                                                                                                                                                                                                                                                                                                                                                                                                                                                                                                                                                                                                                                                                                                |                                                                                                                |  |  |  |  |
| Supplemental Information                                                                                                                                                                                                                                                                                                                                                                                                                                                                                                                                                                                                                                                                                                                                                                                                                                                                                                                                                                                                                                                                                                                                                                                                                                                                                                                                                                                                                                                                                                                                                                                                                                                                                                                                                                                                                                                                                                                                                                                                                                                                                                       |                                                                                                                |  |  |  |  |
| Age of Piping System:  X Original to home Completely re-piped Partially re-piped (Provide year and extent of renovation in the comments below)                                                                                                                                                                                                                                                                                                                                                                                                                                                                                                                                                                                                                                                                                                                                                                                                                                                                                                                                                                                                                                                                                                                                                                                                                                                                                                                                                                                                                                                                                                                                                                                                                                                                                                                                                                                                                                                                                                                                                                                 | Type of pipes (check all that apply)  ✓ Copper ✓ PVC/CPVC  ☐ Galvanized ✓ PEX ☐ Polybutylene ☐ Other (specify) |  |  |  |  |