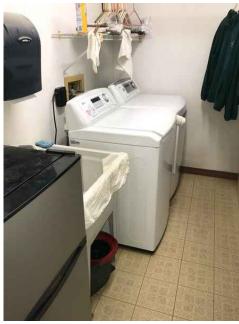

## **Plumbing System**

Under cabinet plumbing & drains

Washer Valves Kitchen Sink

Kitchen Sink

Master Bathroom

Master Bathroom Sink 2

Master Bathroom Toilet

Master Bathroom Shower

### Water Heater

TPR Valve With Drain Line

Rheem-No Drip Pan

Approx 4" drop off to wash room

Hot water tank sits below the main house foundation