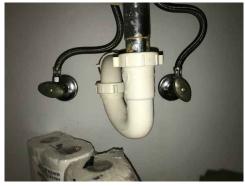

## **Plumbing System**

Under cabinet plumbing & drains

Washer Valves Kitchen Sink

Kitchen Sink

Master Bathroom

Master Bathroom Sink 2

Master Bathroom Toilet

Master Bathroom Shower