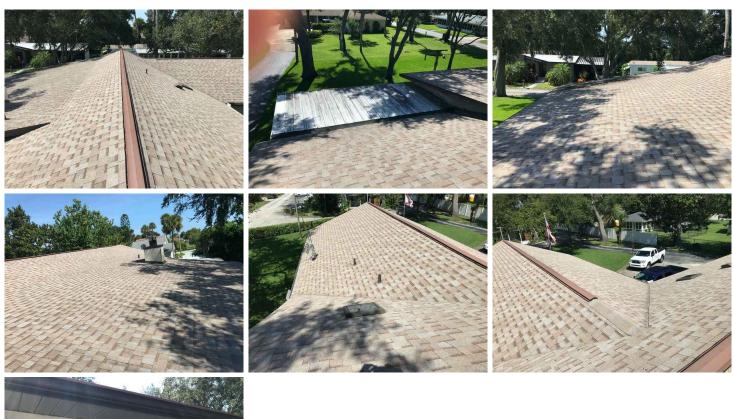

# **4-Point Inspection Form**

| <b>Roof</b> (With photos of each roof slope, this section can take the place of the <i>Roof Inspection Form.</i> )                                                              |                                     |                                                         |                                                       |  |  |
|---------------------------------------------------------------------------------------------------------------------------------------------------------------------------------|-------------------------------------|---------------------------------------------------------|-------------------------------------------------------|--|--|
| Predominant Roof                                                                                                                                                                |                                     | Secondary Roof                                          |                                                       |  |  |
| Covering material: <u>Archi</u> tectural shingle Roof age (years): 3                                                                                                            |                                     | Roof age (years): 10                                    | Covering material: Metal Panel  Page for a (veget) 10 |  |  |
| Remaining useful life (years): 22                                                                                                                                               |                                     | Remaining useful life (years): 10                       |                                                       |  |  |
|                                                                                                                                                                                 |                                     | _                                                       | Date of last roofing permit: N/A                      |  |  |
| Date of last roofing permit: 3-3-2017                                                                                                                                           | _                                   |                                                         |                                                       |  |  |
| Date of last update: 3-3-2017  If updated (check one):                                                                                                                          |                                     | Date of last update: N/A  If updated (check one):       | _                                                     |  |  |
| Full Replacement                                                                                                                                                                |                                     | Full Replacement                                        |                                                       |  |  |
| Partial Replacement                                                                                                                                                             |                                     | Partial Replacement                                     |                                                       |  |  |
| % of replacement                                                                                                                                                                |                                     | % of replacement                                        | _ `                                                   |  |  |
| Overall condition:                                                                                                                                                              |                                     |                                                         | Overall condition:                                    |  |  |
| Satisfactory                                                                                                                                                                    |                                     | Satisfactory                                            |                                                       |  |  |
| Unsatisfactory (explain below)                                                                                                                                                  |                                     | ,                                                       | Unsatisfactory (explain below)                        |  |  |
| Any visible signs of damage / deteriorat                                                                                                                                        |                                     |                                                         | Any visible signs of damage / deterioration?          |  |  |
| (check all that apply and explain below)                                                                                                                                        |                                     | , , , , , ,                                             | (check all that apply and explain below)              |  |  |
| Cracking                                                                                                                                                                        |                                     | Cracking                                                |                                                       |  |  |
| Cupping/Curling                                                                                                                                                                 |                                     | Cupping/Curling                                         | <u> </u>                                              |  |  |
| Excessive granule loss                                                                                                                                                          |                                     | ☐ Excessive granule loss                                |                                                       |  |  |
| Exposed asphalt                                                                                                                                                                 |                                     | Exposed asphalt                                         | -                                                     |  |  |
| Exposed felt                                                                                                                                                                    |                                     | ☐ Exposed felt                                          |                                                       |  |  |
| ☐ Missing/loose/cracked tabs or tiles                                                                                                                                           |                                     | ☐ Missing/loose/cracked tabs                            | ☐ Missing/loose/cracked tabs or tiles                 |  |  |
| ☐ Soft spots in decking                                                                                                                                                         |                                     | ☐ Soft spots in decking                                 | ☐ Soft spots in decking                               |  |  |
| ☐ Visible hail damage                                                                                                                                                           |                                     | ☐ Visible hail damage                                   | ☐ Visible hail damage                                 |  |  |
|                                                                                                                                                                                 | Any visible signs of leaks  Yes  No |                                                         | Any visible signs of leaks  Yes  No                   |  |  |
| Attic/underside of decking Yes Interior ceilings Yes No                                                                                                                         | No                                  | Attic/underside of decking Y<br>Interior ceilings Yes V | Attic/underside of decking Yes No                     |  |  |
| interior centings T ies No                                                                                                                                                      |                                     | interior cennigs   Tes   No                             | interior ceilings    Yes   No                         |  |  |
|                                                                                                                                                                                 |                                     |                                                         |                                                       |  |  |
| Additional Comments/Observations (use additional pages if needed):                                                                                                              |                                     |                                                         |                                                       |  |  |
| Hot water tank is located in the washer room that sits approx 4" below the main home foundation. The wash room is on the same level as the garage. Roofing permit #17-725 March |                                     |                                                         |                                                       |  |  |
| 3, 2017. Secondary roof is non living screened patio.                                                                                                                           |                                     |                                                         |                                                       |  |  |
|                                                                                                                                                                                 |                                     |                                                         |                                                       |  |  |
|                                                                                                                                                                                 |                                     |                                                         |                                                       |  |  |
|                                                                                                                                                                                 |                                     |                                                         |                                                       |  |  |
|                                                                                                                                                                                 |                                     |                                                         |                                                       |  |  |
| All 4-Point Inspection Forms must be completed and signed by a verifiable Florida-licensed inspector.  I true and correct.                                                      |                                     |                                                         |                                                       |  |  |
| 1) 2                                                                                                                                                                            |                                     |                                                         |                                                       |  |  |
| - Level -                                                                                                                                                                       | Owner                               | HI-11511                                                | 08/15/2020                                            |  |  |
| Inspector Signature                                                                                                                                                             | Title                               | License Number                                          | Date                                                  |  |  |
| Oceanside Inspections                                                                                                                                                           | Home Inspector                      | 386-290-9777                                            |                                                       |  |  |
| Company Name                                                                                                                                                                    | License Type                        | Work Phone                                              |                                                       |  |  |
| 1                                                                                                                                                                               |                                     |                                                         |                                                       |  |  |

### Roof

Photos of Each Slope