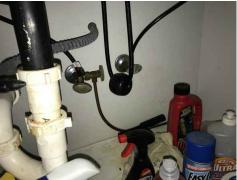

## **Plumbing System**

Under cabinet plumbing & drains

Washer Valves Kitchen Sink

Kitchen Sink

Master Bathroom

Master Bathroom Sink 2

Master Bathroom Toilet

Master Bathroom Shower