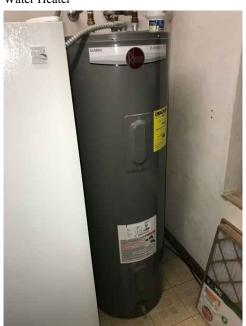

### Water Heater

TPR Valve With Drain Line

Rheem-No Drip Pan

Approx 4" drop off to wash room

Hot water tank sits below the main house foundation